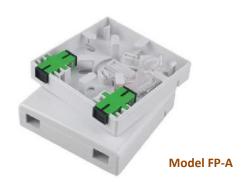

#### General

GTE – FP is offered as Fiber outlet box, the innovative design allows easy removal of its top cover to access the fiber inside.

MIRA- FOB is a solution for bringing the fiber to in-building premises for FTT-x and other types of fiber networks.

#### **Technical Features**

- > Small size, light weight and Good in appearance.
- > Front removable cover.
- > Enable splice and termination.
- > Special design feature maintains correct fiber .
- ➤ The pigtails incorporates bend insensitive single mode fiber conforming to ITU-T G 657-A.
- Material : ABS
- ➤ Operation Temperature -40 to +75 C
- ➤ Storage Temperature -40 to +80 C
- ➤ Adapter : SC/APC
- Number of adapter : 2

## **Standard Configuration:**

Color: Ivory White