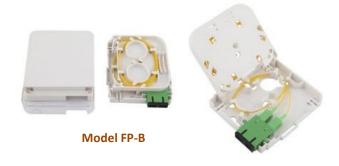

#### General

GTE – FP is offered as Fiber outlet box, the innovative design allows easy removal of its top cover to access the fiber inside.

MIRA- FOB is a solution for bringing the fiber to in-building premises for FTT-x and other types of fiber networks.

#### **Technical Features**

- > Small size, light weight and Good in appearance.
- > Front removable cover.
- > Enable splice and termination.
- > Special design feature maintains correct fiber .
- ➤ The pigtails incorporates bend insensitive single mode fiber conforming to ITU-T G 657-A.
- Material : ABS
- ➤ Operation Temperature -40 to +75 C
- ➤ Storage Temperature -40 to +80 C
- ➤ Adapter : SC/APC
- Number of adapter : 2

## **Standard Configuration:**

Color: Ivory White