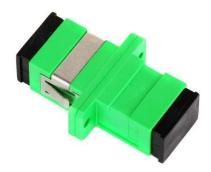

#### General

Typical SC fiber optic adapters are with plastic housing and for single mode SC UPC it is blue color, single mode SC APC it is green color, multimode SC UPC is beige color. We also supply the metal housing SC fiber optic adapters. Most of these adapters come with ceramic sleeves, while there are bronze sleeve SC adapters

## **Specifications**

SC fiber optic adapters with integrated panel retention clips are TIA/EIA-604 FOCIS-3 compliant. Each SC simplex adapter shall connect one SC connector pair in one module space. Each SC duplex adapter shall connect two SC connector pairs in two module spaces. SC adapters and adapter modules shall include phosphor bronze split sleeves for multimode applications or zirconia ceramic split sleeves for single mode applications.