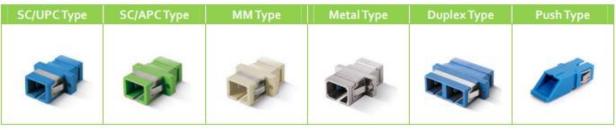

#### General

Typical SC fiber optic adapters are with plastic housing and for single mode SC UPC it is blue color, single mode SC APC it is green color, multimode SC UPC is beige color. We also supply the metal housing SC fiber optic adapters. Most of these adapters come with ceramic sleeves, while there are bronze sleeve SC adapters

Which are generally multimode types.

GTE offer various kinds of SC adaptors, single mode & multimode, simplex & duplex, PC & APC, plastic body & metal body, with flange & without flange.

## **Specifications**

SC fiber optic adapters with integrated panel retention clips are TIA/EIA-604 FOCIS-3 compliant. Each SC simplex adapter shall connect one SC connector pair in one module space. Each SC duplex adapter shall connect two SC connector pairs in two module spaces. SC adapters and adapter modules shall include phosphor bronze split sleeves for multimode applications or zirconia ceramic split sleeves for single mode applications.

### **Features:**

-Compact design -Compliant with: ANSI, TIA/EIA, Bellcore, Telcordia, IEC standards -High precision alignment -Low insertion loss and high return loss

-Choice of metal or plastic housing, mount styles & flange options