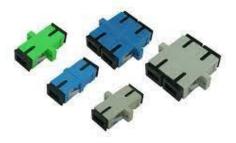

#### General

Typical SC fiber optic adapters are with plastic housing and for single mode SC UPC it is blue color, single mode SC APC it is green color, multimode SC UPC is beige color. We also supply the metal housing SC fiber optic adapters. Most of these adapters come with ceramic sleeves, while there are bronze sleeve SC adapters

Which are generally multimode types.

GTE offer various kinds of SC adaptors, single mode & multimode, simplex & duplex, PC & APC, plastic body & metal body, with flange & without flange.

## **Specifications**

SC fiber optic adapters with integrated panel retention clips are TIA/EIA-604 FOCIS-3 compliant. Each SC simplex adapter shall connect one SC connector pair in one module space. Each SC duplex adapter shall connect two SC connector pairs in two module spaces. SC adapters and adapter modules shall include phosphor bronze split sleeves for multimode applications or zirconia ceramic split sleeves for single mode applications.